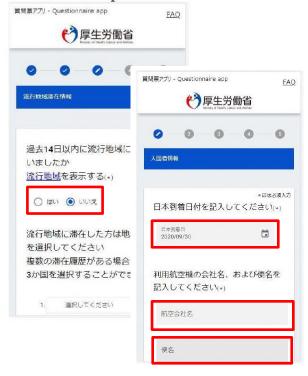

① Enter the information at our Questionnaire Website.⇒ A OP code is issued.

 $\Rightarrow$  A QR code is issued.

2 Present your QR code and passport.

If you enter the information after arriving, entry might take a while, resulting in the quarantine procedure taking time.

Save or print the screen showing the issued QR code.

\* Be sure to keep your QR code safe until the end of the quarantine procedure at the place of arrival.

Enter the information on the response form.

\* If you have any questions, check the FAQ on the website.