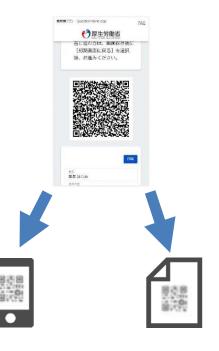

Save or print the screen showing the issued QR code.

\* Be sure to keep your QR code safe until the end of the quarantine procedure at the place of arrival.

Enter the information on the response form.

\* If you have any questions, check the FAQ on the website.