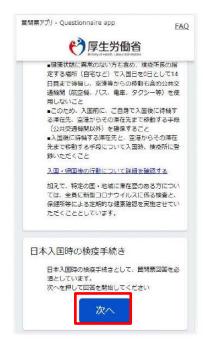

\* There might not be an internet connection at the airport or on the airplane, so please enter the information while offline.

Confirm the details on the top page, and then click "Next".

\* A smartphone screen is shown above.